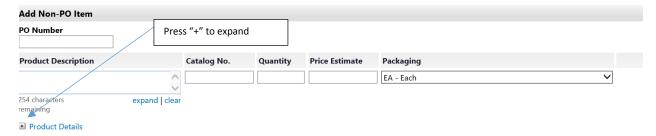

## **How to Assign the Commodity Code**

When creating the Non-PO invoice and are ready to add line item payment information click on "Add Non-PO Item".

It opens the item entry page, then click on "Product Details" after entering the line item payment information.