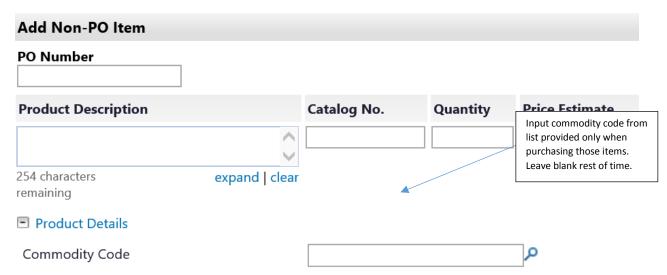

## **How to Assign the Commodity Code**

When creating the Non-PO invoice and are ready to add line item payment information click on "Add Non-PO Item".

It opens the item entry page, then click on "Product Details" after entering the line item payment information.

Copy the appropriate commodity code from the list above and paste in the below field. Or manually enter.